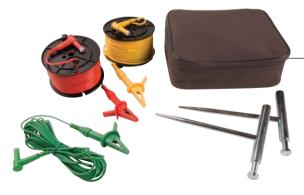

### **Earth Resistance Lead Set Kit**

Kit includes three test leads with alligator clips (5, 33, 33m) on reels, (2) auxiliary grounding spikes

| Specifications         | 61-920             |          | 61-796             |          |
|------------------------|--------------------|----------|--------------------|----------|
|                        | RANGE & RESOLUTION | ACCURACY | RANGE & RESOLUTION | ACCURACY |
| GROUND RESISTANCE      | 0/120/1200 Ω       | 1.5%     | 20.00/200.0/2000 Ω | 2.0%     |
| GROUND LEAKAGE CURRENT | 100m/1000m/15/30 A | 2.0%     | _                  | _        |