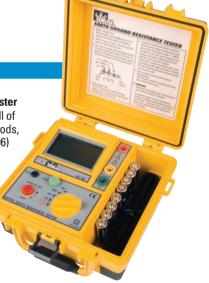

#### **Earth Ground Resistance Tester**

2- & 3-point fall of potential methods, lead set (TL-796) included